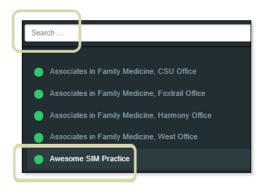

3) Search for practice name

4) There is a section for PF, CHITA, RHC, and Practice contacts

5) Click the plus sign to display email address and phone number