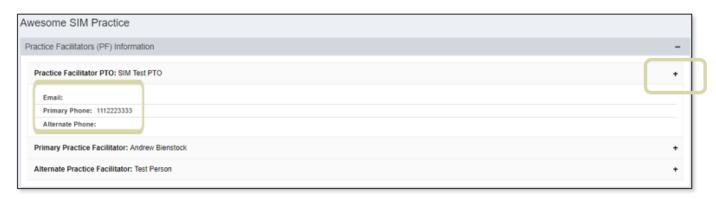

3) Search for practice name

4) There is a section for PF, CHITA, RHC, and Practice contacts

5) Click the plus sign to display email address and phone number