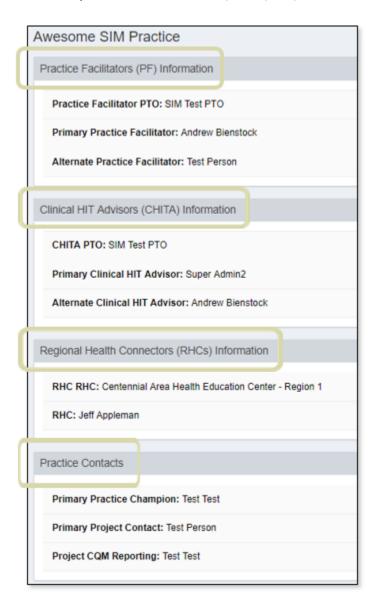

3) Search for practice name

4) There is a section for PF, CHITA, RHC, and Practice contacts

5) Click the plus sign to display email address and phone number