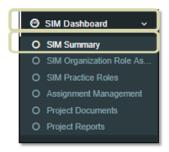

## Instructions:

Navigate to the SPLIT Landing Page (<a href="https://split.practiceinnovationco.org">https://split.practiceinnovationco.org</a>) to login to SPLIT.

- 1) Select "Project (SIM, TCPi, etc.) Dashboard" in the left navigation column
- 2) Click on "Project (SIM, TCPi, etc.) Summary"