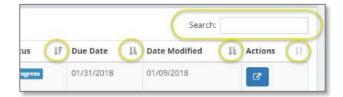

## Instructions:

Navigate to the SPLIT Landing Page (https://split.practiceinnovationco.org) to log into SPLIT.

- 1) Select "Data Dashboard" in the left column
- 2) Click on "Response Exports"

- 3) Sort this information with the column header arrows
- 4) The search bar is located in the upper right corner