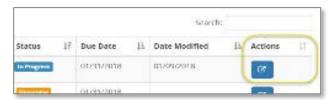

5) Download a PDF of the submission with the blue button in the right column "Actions"

6) Export a list of submissions to excel, PDF, or your printer in upper left corner