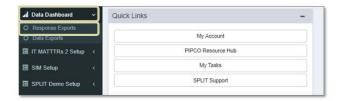

## Instructions:

Navigate to the SPLIT Landing Page (https://split.practiceinnovationco.org) to log into SPLIT.

- 1) Select "Data Dashboard" in the left column
- 2) Click on "Response Exports"

- 3) Sort this information with the column header arrows
- 4) The search bar is located in the upper right corner