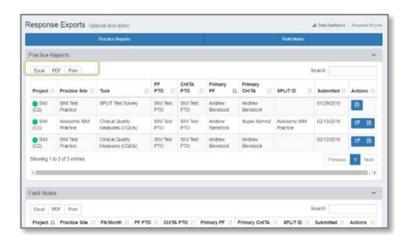

## Instructions:

Navigate to the SPLIT Landing Page (https://split.practiceinnovationco.org) to log into SPLIT.

- 1) Select "Data Dashboard" in the left column
- 2) Click on "Response Exports"

- 3) Sort this information with the column header arrows
- 4) The search bar is located in the upper right corner

5) Download a PDF of the submission with the blue button in the right column "Actions"

6) Export a list of submissions to excel, PDF, or your printer in upper left corner