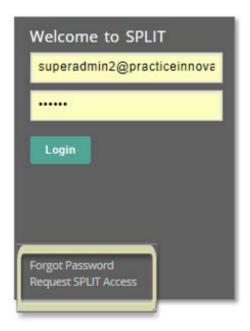

## Instructions:

Navigate to the SPLIT Landing Page (https://split.practiceinnovationco.org).

1) Click on the "Forgot Password" link under the SPLIT Login

- 2) Enter your email address
- 3) (This email will also be the SPLIT username used to login)