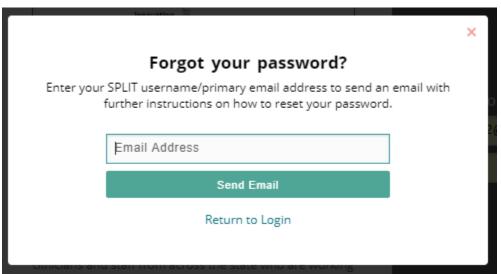

## Instructions:

Navigate to the SPLIT Landing Page (https://split.practiceinnovationco.org).

1) Click on the "Forgot Password" link under the SPLIT Login

- 2) Enter your email address
- 3) (This email will also be the SPLIT username used to login)

- 4) Click "Send Email" to send a reset password email
- 5) Follow the instructions in the reset password email
- 6) Using your username and new password log into SPLIT